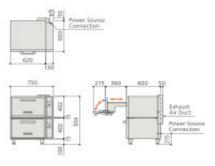

Cooking Capacity: 2.8-15.0kg

FRC162NC

Rice Pans:

3

Cooking Capacity: 2.8-5.0kg Rice Pan:

| Model                       | FRC54NC                                   | FRC108NC                                  | FRC162NC                                  |
|-----------------------------|-------------------------------------------|-------------------------------------------|-------------------------------------------|
| Overall dimensions          | 750(W)×600(D)×517(H) mm                   | 750(W)×650(D)×964(H) mm                   | 750(W)×650(D)×1381(H) mm                  |
| Power supply                | 3P 400V 50/60Hz                           | 3P 400V 50/60Hz                           | 3P-400V 50/60Hz                           |
| Heater element              | 5.4kW                                     | 5.4kW×2                                   | 5.4kW×3                                   |
| Total power consumption     | 5.4kW                                     | 10.8kW                                    | 16.2kW                                    |
| Rice cooking capacity       | 2.8 ~ 5.0kg                               | 2.8 ~ 10.0kg                              | 2.8 ~ 15.0kg                              |
| Electric loading breaker    | 20A                                       | 40A                                       | 60A                                       |
| Adjustable legs             | Stainless Steel Plate<br>±15mm adjustable | Stainless Steel Plate<br>±15mm adjustable | Stainless Steel Plate<br>±15mm adjustable |
| Cooking control             | Thermistor                                | Thermistor                                | Thermistor                                |
| Weight                      | 60kg                                      | 120kg                                     | 180kg                                     |
| Attachment (Round rice pan) | Teflon Coated<br>Ø490×190(H) mm×1         | Teflon Coated<br>Ø490×190(H) mm×2         | Teflon Coated<br>Ø490×190(H)mm ×3         |