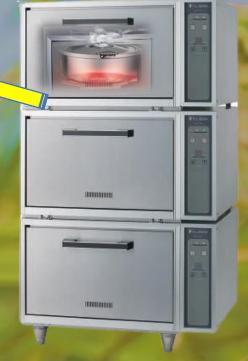

Cooking Capacity: 2.8-15.0kg

FRC162NC

Rice Pans:

3

Cooking Capacity: 2.8-5.0kg Rice Pan:

| Model                       | FRC54NC                                   | FRC108NC                                  | FRC162NC                                  |
|-----------------------------|-------------------------------------------|-------------------------------------------|-------------------------------------------|
| Overall dimensions          | 750(W)×600(D)×517(H) mm                   | 750(W)×650(D)×964(H) mm                   | 750(W)×650(D)×1381(H) mm                  |
| Power supply                | 3P 400V 50/60Hz                           | 3P 400V 50/60Hz                           | 3P-400V 50/60Hz                           |
| Heater element              | 5.4kW                                     | 5.4kW×2                                   | 5.4kW×3                                   |
| Total power consumption     | 5.4kW                                     | 10.8kW                                    | 16.2kW                                    |
| Rice cooking capacity       | 2.8 ~ 5.0kg                               | 2.8 ~ 10.0kg                              | 2.8 ~ 15.0kg                              |
| Electric loading breaker    | 20A                                       | 40A                                       | 60A                                       |
| Adjustable legs             | Stainless Steel Plate<br>±15mm adjustable | Stainless Steel Plate<br>±15mm adjustable | Stainless Steel Plate<br>±15mm adjustable |
| Cooking control             | Thermistor                                | Thermistor                                | Thermistor                                |
| Weight                      | 60kg                                      | 120kg                                     | 180kg                                     |
| Attachment (Round rice pan) | Teflon Coated<br>Ø490×190(H) mm×1         | Teflon Coated<br>Ø490×190(H) mm×2         | Teflon Coated<br>Ø490×190(H)mm ×3         |