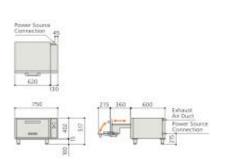

#### Electric Auto Rice Cooker

Fujimak Electric Auto Rice Cookers have high thermal efficiency and incorporate a sheathed heater for strong resistance to shock and vibration.

FRC108NC

Cooking Capacity: 2.8-10.0kg Rice Pans : 2

Cooking Capacity: 2.8-15.0kg

FRC162NC

Rice Pans:

3

Cooking Capacity: 2.8-5.0kg Rice Pan:

| Model                       | FRC54NC                                   | FRC108NC                                  | FRC162NC                                  |
|-----------------------------|-------------------------------------------|-------------------------------------------|-------------------------------------------|
| Overall dimensions          | 750(W)×600(D)×517(H) mm                   | 750(W)×650(D)×964(H) mm                   | 750(W)×650(D)×1381(H) mm                  |
| Power supply                | 3P 400V 50/60Hz                           | 3P 400V 50/60Hz                           | 3P-400V 50/60Hz                           |
| Heater element              | 5.4kW                                     | 5.4kW×2                                   | 5.4kW×3                                   |
| Total power consumption     | 5.4kW                                     | 10.8kW                                    | 16.2kW                                    |
| Rice cooking capacity       | 2.8 ~ 5.0kg                               | 2.8 ~ 10.0kg                              | 2.8 ~ 15.0kg                              |
| Electric loading breaker    | 20A                                       | 40A                                       | 60A                                       |
| Adjustable legs             | Stainless Steel Plate<br>±15mm adjustable | Stainless Steel Plate<br>±15mm adjustable | Stainless Steel Plate<br>±15mm adjustable |
| Cooking control             | Thermistor                                | Thermistor                                | Thermistor                                |
| Weight                      | 60kg                                      | 120kg                                     | 180kg                                     |
| Attachment (Round rice pan) | Teflon Coated<br>Ø490×190(H) mm×1         | Teflon Coated<br>Ø490×190(H) mm×2         | Teflon Coated<br>Ø490×190(H)mm ×3         |