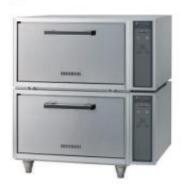

Cooking Capacity: 2.8-15.0kg

FRC162NC

Rice Pans:

3

Cooking Capacity: 2.8-5.0kg Rice Pan:

| Model                       | FRC54NC                                   | FRC108NC                                  | FRC162NC                                  |
|-----------------------------|-------------------------------------------|-------------------------------------------|-------------------------------------------|
| Overall dimensions          | 750(W)×600(D)×517(H) mm                   | 750(W)×650(D)×964(H) mm                   | 750(W)×650(D)×1381(H) mm                  |
| Power supply                | 3P 400V 50/60Hz                           | 3P 400V 50/60Hz                           | 3P-400V 50/60Hz                           |
| Heater element              | 5.4kW                                     | 5.4kW×2                                   | 5.4kW×3                                   |
| Total power consumption     | 5.4kW                                     | 10.8kW                                    | 16.2kW                                    |
| Rice cooking capacity       | 2.8 ~ 5.0kg                               | 2.8 ~ 10.0kg                              | 2.8 ~ 15.0kg                              |
| Electric loading breaker    | 20A                                       | 40A                                       | 60A                                       |
| Adjustable legs             | Stainless Steel Plate<br>±15mm adjustable | Stainless Steel Plate<br>±15mm adjustable | Stainless Steel Plate<br>±15mm adjustable |
| Cooking control             | Thermistor                                | Thermistor                                | Thermistor                                |
| Weight                      | 60kg                                      | 120kg                                     | 180kg                                     |
| Attachment (Round rice pan) | Teflon Coated<br>Ø490×190(H) mm×1         | Teflon Coated<br>Ø490×190(H) mm×2         | Teflon Coated<br>Ø490×190(H)mm ×3         |