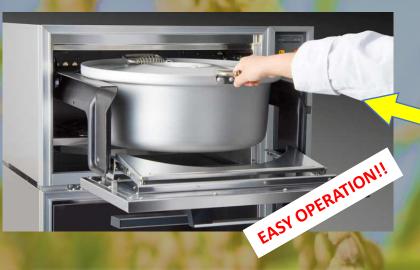

#### Electric Auto Rice Cooker

Fujimak Electric Auto Rice Cookers have high thermal efficiency and incorporate a sheathed heater for strong resistance to shock and vibration.

FRC108NC

Cooking Capacity: 2.8-10.0kg Rice Pans : 2