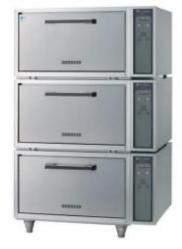

Cooking Capacity: 2.8-15.0kg

FRC162NC

Rice Pans:

3

Cooking Capacity: 2.8-5.0kg Rice Pan:

| Model                       | FRC54NC                                   | FRC108NC                                  | FRC162NC                                  |
|-----------------------------|-------------------------------------------|-------------------------------------------|-------------------------------------------|
| Overall dimensions          | 750(W)×600(D)×517(H) mm                   | 750(W)×650(D)×964(H) mm                   | 750(W)×650(D)×1381(H) mm                  |
| Power supply                | 3P 400V 50/60Hz                           | 3P 400V 50/60Hz                           | 3P-400V 50/60Hz                           |
| Heater element              | 5.4kW                                     | 5.4kW×2                                   | 5.4kW×3                                   |
| Total power consumption     | 5.4kW                                     | 10.8kW                                    | 16.2kW                                    |
| Rice cooking capacity       | 2.8 ~ 5.0kg                               | 2.8 ~ 10.0kg                              | 2.8 ~ 15.0kg                              |
| Electric loading breaker    | 20A                                       | 40A                                       | 60A                                       |
| Adjustable legs             | Stainless Steel Plate<br>±15mm adjustable | Stainless Steel Plate<br>±15mm adjustable | Stainless Steel Plate<br>±15mm adjustable |
| Cooking control             | Thermistor                                | Thermistor                                | Thermistor                                |
| Weight                      | 60kg                                      | 120kg                                     | 180kg                                     |
| Attachment (Round rice pan) | Teflon Coated<br>Ø490×190(H) mm×1         | Teflon Coated<br>Ø490×190(H) mm×2         | Teflon Coated<br>Ø490×190(H)mm ×3         |