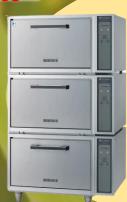

Cooking Capacity: 2.8-15.0kg

FRC162NC

Rice Pans:

3

Cooking Capacity: 2.8-5.0kg Rice Pan:

| Model                       | FRC54NC                                   | FRC108NC                                  | FRC162NC                                  |
|-----------------------------|-------------------------------------------|-------------------------------------------|-------------------------------------------|
| Overall dimensions          | 750(W)×600(D)×517(H) mm                   | 750(W)×650(D)×964(H) mm                   | 750(W)×650(D)×1381(H) mm                  |
| Power supply                | 3P 400V 50/60Hz                           | 3P 400V 50/60Hz                           | 3P-400V 50/60Hz                           |
| Heater element              | 5.4kW                                     | 5.4kW×2                                   | 5.4kW×3                                   |
| Total power consumption     | 5.4kW                                     | 10.8kW                                    | 16.2kW                                    |
| Rice cooking capacity       | 2.8 ~ 5.0kg                               | 2.8 ~ 10.0kg                              | 2.8 ~ 15.0kg                              |
| Electric loading breaker    | 20A                                       | 40A                                       | 60A                                       |
| Adjustable legs             | Stainless Steel Plate<br>±15mm adjustable | Stainless Steel Plate<br>±15mm adjustable | Stainless Steel Plate<br>±15mm adjustable |
| Cooking control             | Thermistor                                | Thermistor                                | Thermistor                                |
| Weight                      | 60kg                                      | 120kg                                     | 180kg                                     |
| Attachment (Round rice pan) | Teflon Coated<br>Ø490×190(H) mm×1         | Teflon Coated<br>Ø490×190(H) mm×2         | Teflon Coated<br>Ø490×190(H)mm ×3         |