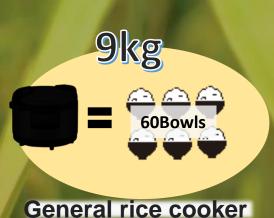

## 33kg rice, only 40minutes!!

(220 bowls)

- Save space, high productivity
- Easy and Safe
- High quality
- Hygiene

FRC162NC

Comparison
General rice cooker vs fujimak

Production capacity in 40 minutes

fujimak

33 kg