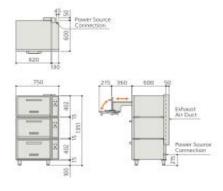

Cooking Capacity: 2.8-15.0kg

FRC162NC

Rice Pans:

3

Cooking Capacity: 2.8-5.0kg Rice Pan:

| Model                       | FRC54NC                                   | FRC108NC                                  | FRC162NC                                  |
|-----------------------------|-------------------------------------------|-------------------------------------------|-------------------------------------------|
| Overall dimensions          | 750(W)×600(D)×517(H) mm                   | 750(W)×650(D)×964(H) mm                   | 750(W)×650(D)×1381(H) mm                  |
| Power supply                | 3P 400V 50/60Hz                           | 3P 400V 50/60Hz                           | 3P-400V 50/60Hz                           |
| Heater element              | 5.4kW                                     | 5.4kW×2                                   | 5.4kW×3                                   |
| Total power consumption     | 5.4kW                                     | 10.8kW                                    | 16.2kW                                    |
| Rice cooking capacity       | 2.8 ~ 5.0kg                               | 2.8 ~ 10.0kg                              | 2.8 ~ 15.0kg                              |
| Electric loading breaker    | 20A                                       | 40A                                       | 60A                                       |
| Adjustable legs             | Stainless Steel Plate<br>±15mm adjustable | Stainless Steel Plate<br>±15mm adjustable | Stainless Steel Plate<br>±15mm adjustable |
| Cooking control             | Thermistor                                | Thermistor                                | Thermistor                                |
| Weight                      | 60kg                                      | 120kg                                     | 180kg                                     |
| Attachment (Round rice pan) | Teflon Coated<br>Ø490×190(H) mm×1         | Teflon Coated<br>Ø490×190(H) mm×2         | Teflon Coated<br>Ø490×190(H)mm ×3         |