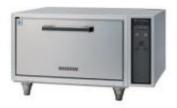

#### Electric Auto Rice Cooker

Fujimak Electric Auto Rice Cookers have high thermal efficiency and incorporate a sheathed heater for strong resistance to shock and vibration.

FRC108NC

Cooking Capacity: 2.8-10.0kg Rice Pans : 2