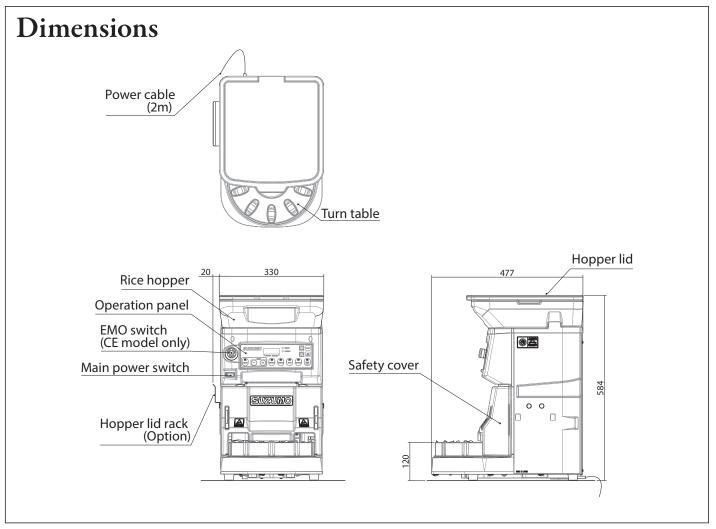

## Specifications

| Model            | SSF-JXA-AS                          |
|------------------|-------------------------------------|
|                  | SSF-JXA-CE                          |
|                  | (Applied to CE & UKCA Regulation)   |
| Input            | AC220-240V 50/60Hz Power cable: 2m  |
| Power rating     | 110W                                |
| Capacity         | 2000, 2400, 2800pcs/hr (selectable) |
| Weight per piece | 18, 20, 22, 25g (selectable)        |
| Hopper capacity  | Approx 5.5Kg of cooked rice         |
|                  | (Including supply hopper unit)      |
| Dimensions       | 330W×477D×584Hmm                    |

| Weight           | 25kg                                   |
|------------------|----------------------------------------|
| Dimension of     | TypeA: 55L×24Wmm                       |
| rice ball        | (More rounded at the top of rice ball) |
| (Selectable mold | TypeB: 55L×25Wmm                       |
| units)           | (Oval shape)                           |
| Hardness setting | Soft ⇔ Hard (7steps adjustment)        |
| Option           | Hopper lid rack                        |