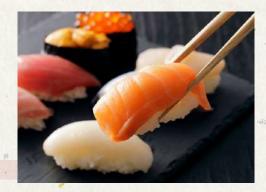

## Easy operation, Easy Cleaning, Consistent & Quality Nigiri Sushi

Simple design for easy operation & maintenance.

With Suzumo's techniques, you can achieve stable & fluffy Nigiri Sushi without cutting rice. Weight and Softness are adjustable.

- Simple operation with buttons for counter reset & adjustments of weight, softness & speed.
- Simple structure reduces daily cleaning time & keeps sanitation.
- Better quality by refined Rice Supply unit, Weighing unit, and Forming unit.