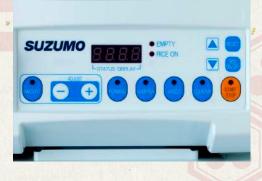

- Simple operation with buttons for counter reset & adjustments of weight, softness & speed.
- Simple structure reduces daily cleaning time & keeps sanitation.
- Better quality by refined Rice Supply unit, Weighing unit, and Forming unit.